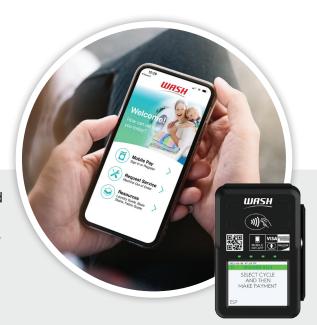

# **Welcome** to the Future of Laundry

Congratulations! Your washers and dryers are being upgraded to accept WASH-Connect, our powerful mobile payment app that makes doing laundry a breeze. Residents can now simply download the app, add funds and pay for laundry with their smartphones. In addition to the app, residents also have the option to use credit and debit cards right at the machine.